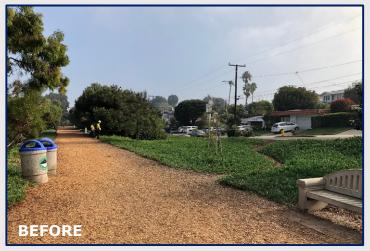

## Dear Neighbor,

Construction activities will be taking place along the Greenbelt at select locations in the Cities of Manhattan Beach and Hermosa Beach. The project will construct 12 new and replacement wells as part of the West Coast Basin Barrier Project to protect the drinking water supply from seawater intrusion.

For your safety, pedestrian access along the Greenbelt may be detoured at select construction locations. We apologize in advance for any inconvenience you may experience during this project.

Construction start: April 5, 2021 Construction end: April 6, 2022\*

#### 33411 74113 / 21173 4114 7 341331

- New well locations along the Greenbelt
   North Valley Drive, 50 feet north of Flournoy Road
- North Ardmore Avenue, 500 feet west of Flournoy Road (pictured on front)
- North Ardmore Avenue and 9th Street