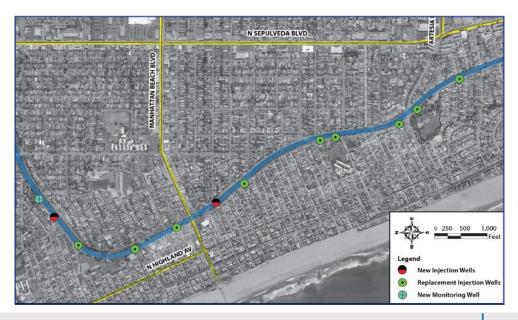

## Dear Neighbor,

Construction activities will be taking place along the Greenbelt at select locations in the Cities of Manhattan Beach and Hermosa Beach. The project will construct 12 new and replacement wells as part of the West Coast Basin Barrier Project to protect the drinking water supply from seawater intrusion.

### Replacement well locations along the Greenbelt

- North Valley Drive and 20th Place
- North Valley Drive north of 15th Street •
- North Ardmore Avenue and 12<sup>th</sup> Street
- North Valley Drive and 7<sup>th</sup> Street
- South Valley Drive and 1st Street
- South Valley Drive and Francisco Street
- Valley Drive and 28th Street
- Valley Drive, 100 feet south of Gould Avenue
- Valley Drive and 24th Place

#### 33411 74113 / 21173 4114 7 341331

- New well locations along the Greenbelt
   North Valley Drive, 50 feet north of Flournoy Road
- North Ardmore Avenue, 500 feet west of Flournoy Road (pictured on front)
- North Ardmore Avenue and 9th Street