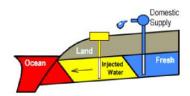

g the Greenbelt at select locations in the Cities of Manhattan Beach and Hermosa Beach. The project will construct 12 new and replacement wells as part of the West Coast Basin Barrier Project to protect the drinking water supply from seawater intrusion.

For your safety, pedestrian access along the Greenbelt may be detoured at select construction locations. We apologize in advance for any inconvenience you may experience during this project.

Construction start: April 5, 2021 Construction end: April 6, 2022\*

\*NOTE: each well location is estimated to last approximately 3 months

Please visit our website <u>seawaterbarrier.com</u> for photos of all proposed well locations. For more information, please contact Adam Lee, Project Manager, at (626) 458-6185 or <u>awlee@pw.lacounty.gov</u>





Confined Aquifer with Freshwater Injection

### Replacement well locations along the Greenbelt

- North Valley Drive and 20th Place
- North Valley Drive north of 15th Street •
- North Ardmore Avenue and 12<sup>th</sup> Street
- North Valley Drive and 7<sup>th</sup> Street
- South Valley Drive and 1st Street
- South Valley Drive and Francisco Street
- Valley Drive and 28th Street
- Valley Drive, 100 feet south of Gould Avenue
- Valley Drive and 24th Place

#### 33411 74113 / 21173 4114 7 341331

- New well locations along the Greenbelt
   North Valley Drive, 50 feet north of Flournoy Road
- North Ardmore Avenue, 500 feet west of Flournoy Road (pictured on front)
- North Ardmore Avenue and 9th Street

## Stay Engaged

### seawaterbarrier.com

For questions or comments please contact:

Adam